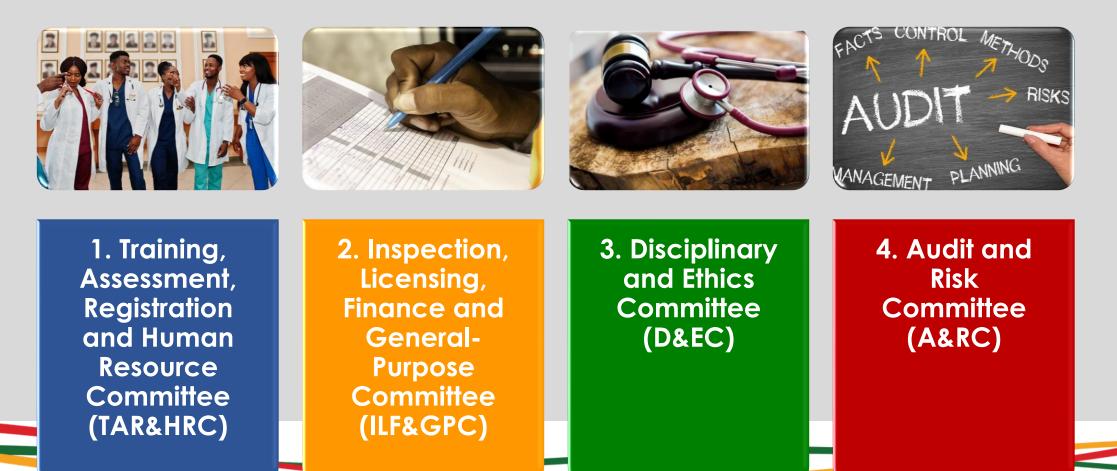

## **About KMPDC: Council Committees**

The Council carries out its mandate through the **four main Standing Committees** as provided by Cap. 253:

### About KMPDC: Council Committees (cont'd)